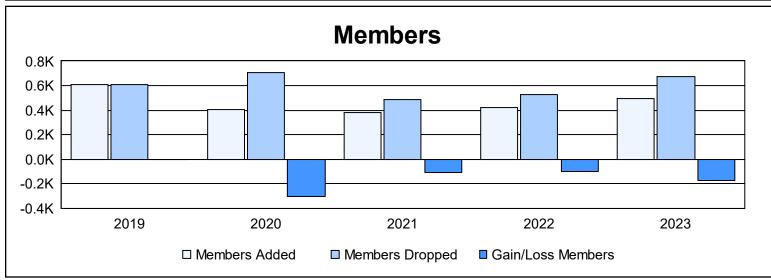

| Year      | New<br>Clubs | Dropped<br>Clubs | Gain/<br>Loss<br>Clubs | New<br>Members | Charter<br>Members | Reinstate<br>Members | Transfer<br>Members | Total<br>Member<br>Added | Total<br>Members<br>Dropped | Gain/<br>Loss<br>Members |
|-----------|--------------|------------------|------------------------|----------------|--------------------|----------------------|---------------------|--------------------------|-----------------------------|--------------------------|
| 2018-2019 | 4            | 7                | -3                     | 427            | 102                | 46                   | 33                  | 608                      | 610                         | -2                       |
| 2019-2020 | 3            | 7                | -4                     | 249            | 78                 | 60                   | 20                  | 407                      | 707                         | -300                     |
| 2020-2021 | 2            | 9                | -7                     | 247            | 54                 | 60                   | 19                  | 380                      | 485                         | -105                     |
| 2021-2022 | 2            | 4                | -2                     | 320            | 45                 | 52                   | 7                   | 424                      | 524                         | -100                     |
| 2022-2023 | 2            | 12               | -10                    | 404            | 58                 | 22                   | 14                  | 498                      | 675                         | -177                     |
| Average   | 3            | 8                | -5                     | 329            | 67                 | 48                   | 19                  | 463                      | 600                         | -137                     |